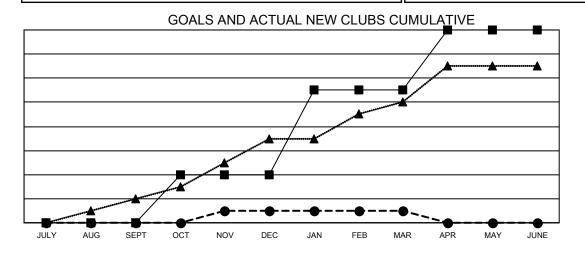

## Multiple District 5M

| •                     |               |           |               |                       |                           |                         |                                                    |
|-----------------------|---------------|-----------|---------------|-----------------------|---------------------------|-------------------------|----------------------------------------------------|
| Clubs                 |               |           |               | Members               |                           |                         |                                                    |
| RESULTS FOR 2021-2022 |               |           |               | RESULTS FOR 2021-2022 |                           |                         |                                                    |
| QUARTER               | NEW CLUB GOAL | NEW CLUBS | DROPPED CLUBS | QUARTER               | MEMBER GROWTH NET<br>GOAL | MEMBER GROWTH<br>ACTUAL | DROPPED<br>MEMBERS ACTUAL<br>(including transfers) |
| JULY/AUG/SEPT         | 0             | 0         | 6             | JULY/AUG/SE           | :PT 360                   | 445                     | 412                                                |
| OCT/NOV/DEC           | 4             | 1         | 3             | OCT/NOV/DE            | C 365                     | 478                     | 561                                                |
| JAN/FEB/MAR           | 7             | 0         | 4             | JAN/FEB/MAF           | 367                       | 467                     | 446                                                |
| APR/MAY/JUNE          | 5             | 0         | 0             | APR/MAY/JUN           | NE 323                    | 0                       | 0                                                  |

- CURRENT YEAR GOALS FOR NEW CLUBS

- ■ - CURRENT YEAR ACTUAL NEW CLUBS

▲ - LAST YEAR ACTUAL NEW CLUBS