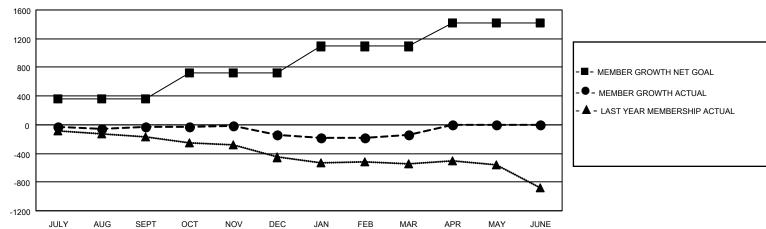

## Multiple District 5M

| •                     |               |           |               |                       |                           |                         |                                                    |
|-----------------------|---------------|-----------|---------------|-----------------------|---------------------------|-------------------------|----------------------------------------------------|
| Clubs                 |               |           |               | Members               |                           |                         |                                                    |
| RESULTS FOR 2021-2022 |               |           |               | RESULTS FOR 2021-2022 |                           |                         |                                                    |
| QUARTER               | NEW CLUB GOAL | NEW CLUBS | DROPPED CLUBS | QUARTER               | MEMBER GROWTH NET<br>GOAL | MEMBER GROWTH<br>ACTUAL | DROPPED<br>MEMBERS ACTUAL<br>(including transfers) |
| JULY/AUG/SEPT         | 0             | 0         | 6             | JULY/AUG/SE           | :PT 360                   | 445                     | 412                                                |
| OCT/NOV/DEC           | 4             | 1         | 3             | OCT/NOV/DE            | C 365                     | 478                     | 561                                                |
| JAN/FEB/MAR           | 7             | 0         | 4             | JAN/FEB/MAF           | 367                       | 467                     | 446                                                |
| APR/MAY/JUNE          | 5             | 0         | 0             | APR/MAY/JUN           | NE 323                    | 0                       | 0                                                  |

## GOALS AND ACTUAL MEMBERS CUMULATIVE

| DROPPED CLUBS: 13 |       | 356 CLUBS OF 633 ADDED 1 OR<br>MORE NEW MEMBERS | GENDER DISTRIBUTION                |                 |  |
|-------------------|-------|-------------------------------------------------|------------------------------------|-----------------|--|
|                   |       |                                                 | MALE                               | 13,065 (68.04%) |  |
|                   |       |                                                 | FEMALE                             | 6,132 (31.94%)  |  |
| DROPPED MEMBERS   |       |                                                 | NON BINARY                         | 0 (0.00%)       |  |
| DECEASED          | 221   |                                                 | PREFER NOT TO ANSWER               | 4 (0.02%)       |  |
| CLUB CANCELLED    | 60    |                                                 | TOTAL FAMILY UNIT MEMBERS          | 4.072           |  |
| OTHER             | 1,139 | CLICK HERE FOR CUMULATIVE                       | TOTAL PARMET GIATI MEMBERG         | 1,012           |  |
| TOTAL             | 1,420 | MEMBERSHIP DATA                                 | FAMILY MEMBERS PAYING HALI<br>DUES | 2,066           |  |